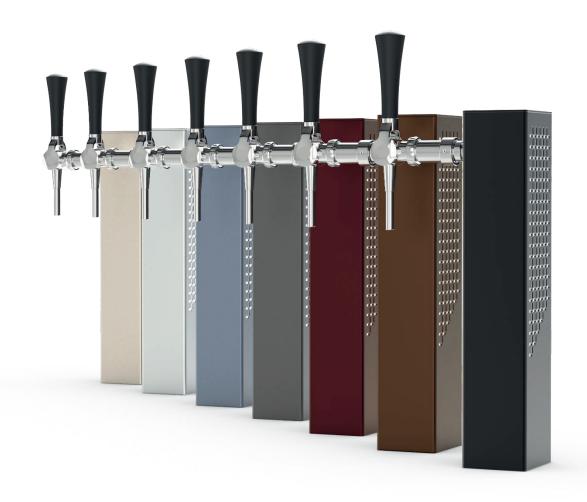

## Versatility at its finest

The fonts in the Modulite series consist of 2 main elements:

The first one being the **core**, which connects to the bar and holds the tap, mini loom and optional lighting.

The second element is the **interchangeable jacket** which is designed to allow for infinite personalisation options.

Keep the core, change the jacket to renew the image of the font and to prepare your towers for events, festivals, brand changes, campaigns...

# The sky is the limit: Infinite customisation options

Modulite gives you endless possibilities: Try different materials, shapes, measures... to create a distinctive and unique tower that fits into any environment.