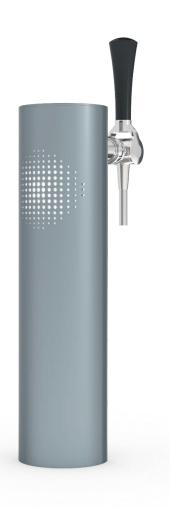

## Versatility at its finest

The fonts in the Modulite series consist of 2 main elements:

The first one being the **core**, which connects to the bar and holds the tap, mini loom and optional lighting.

The second element is the **interchangeable jacket** which is designed to allow for infinite personalisation options.

Keep the core, change the jacket to renew the image of the font and to prepare your towers for events, festivals, brand changes, campaigns...

#### A sustainable tower

Modulite is made with recycled aluminium. The raw materials are sourced with a reduced carbon footprint in mind by using mainly green energy throughout the supply chain. Both the core and the jacket are fully recyclable.