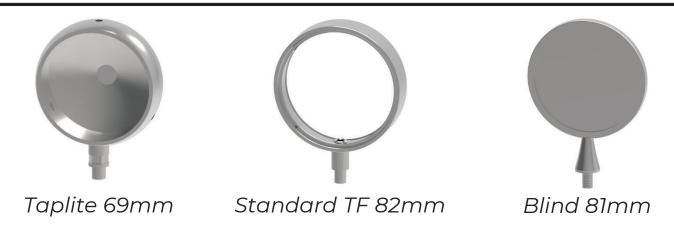

with recycled aluminium. The raw materials are sourced with a reduced carbon footprint in mind by using mainly green energy throughout the supply chain. Both the core and the jacket are fully recyclable.

#### Low cost of ownership

From the easy access to the inner works of the font to the effortless refitting of new jackets, everything is geared towards optimising cost of ownership. If a tower gets damaged, Modulite allows for refitting only the affected parts and not the entire tower. Keep the core, change the jacket, it only takes a minute.

#### **CORE**



#### **MANIFOLD**







#### **THREAD**

1/2

5/8

## **DRIP TRAYS**



Table tray Clamp drip tray

### Plastic:







2 taps

3 taps

# **JACKET** - Bespoke Branding Solutions available



#### TOP COVER



# **BADGE HOLDER**





# **Quick install**

Due to its modular nature, Modulite is very easy to handle and therefore easy to install.

# The sky is the limit: Infinite customisation options

Modulite gives you endless possibilities: Try different materials, shapes, measures... to create a distinctive and unique tower that fits into any environment.



# Your own design or we help creating it for you

Design your own font and we manufacture it for you, or if you prefer, our team of designers will create the tower you've been waiting for.

#### Suitable for all

Beer, water, wine, juices... any drink that is dispensed on draft can benefit from the advantages and the adaptable looks of Modulite.

# MODULITE

Modulite is a registered trademark and its designs are legally protected.





Brewfitt

sales@brewfitt.