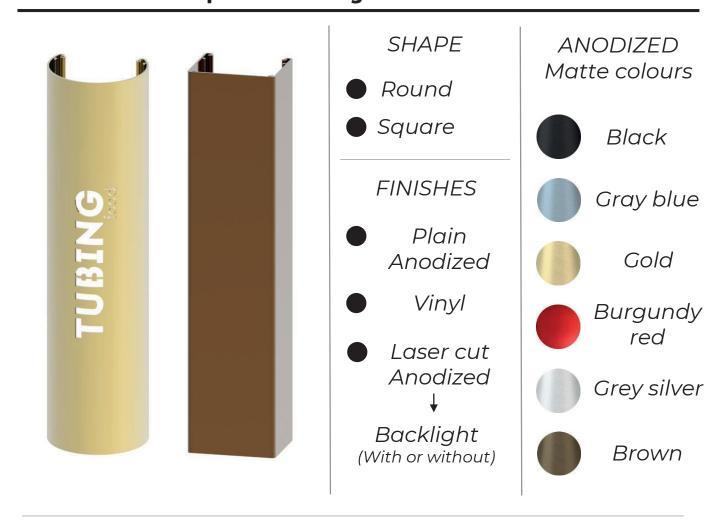

## A sustainable tower

Modulite is made with recycled aluminium. The raw materials are sourced with a reduced carbon footprint in mind by using mainly green energy throughout the supply chain. Both the core and the jacket are fully recyclable.

#### Low cost of ownership

From the easy access to the inner works of the font to the effortless refitting of new jackets, everything is geared towards optimising cost of ownership. If a tower gets damaged, Modulite allows for refitting only the affected parts and not the entire tower. Keep the core, change the jacket, it only takes a minute.

#### **CORE**



#### **MANIFOLD**







#### **THREAD**

1/2

5/8

## **DRIP TRAYS**



Table tray Clamp drip tray

### Plastic:







2 taps

3 taps

# **JACKET** - Bespoke Branding Solutions available



#### TOP COVER



# **BADGE HOLDER**





# **Quick install**

Due to its modular nature, Modulite is very easy to handle and therefore easy to install.

# The sky is the limit: Infinite customisation options

Modulite gives you endless possibilities: Try different materials, shapes, measures... to create a distinctive and unique tower that fits into any environment.



# Your own design or we help creating it for you

Design your own font and we manufacture it for you, or if you prefer, our team of designers will create the tower you've been waiting for.

#### Suitable for all

Beer, water, wine, juices... any drink that is dispensed on draft can benefit from the advantages and the adaptable looks of Modulite.

# MODULITE

Modulite is a registered trademark and its designs are legally p