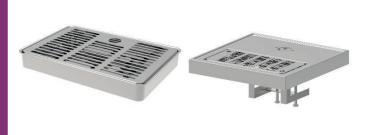

jacket to renew the image of the font and to prepare your towers for events, festivals, brand changes, campaigns...

#### A sustainable tower

Modulite is made with recycled aluminium. The raw materials are sourced with a reduced carbon footprint in mind by using mainly green energy throughout the supply chain. Both the core and the jacket are fully recyclable.

#### Low cost of ownership

From the easy access to the inner works of the font to the effortless refitting of new jackets, everything is geared towards optimising cost of ownership. If a tower gets damaged, Modulite allows for refitting only the affected parts and not the entire tower. Keep the core, change the jacket, it only takes a minute.

#### **CORE**



#### **MANIFOLD**







#### **THREAD**

1/2

5/8

## **DRIP TRAYS**



Table tray Clamp drip tray

### Plastic:







2 taps

3 taps

# **JACKET** - Bespoke Branding Solutions available



#### TOP COVER



# **BADGE HOLDER**





# **Quick install**

Due to its modular nature, Modulite is very easy to handle and therefore easy to install.

# The sky is the limit: Infinite customisation options

Modulite gives you endless possibilities: Try different materials, shapes, measures... to create a distinctive and unique tower that fits into any environment.



# Your own design or we help creating it for you

Design your own font and we manufacture it for you, or if you prefer, our team of designers will create the tower you've been waiting for.

#### Suitable for all

Beer, water, wine, juices... any drink that is dispensed on draft can benefit from the advant