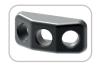

## Versatility at its finest

The fonts in the Modulite series consist of 2 main elements:

The first one being the **core**, which connects to the bar and holds the tap, mini loom and optional lighting.

The second element is the **interchangeable jacket** which is designed to allow for infinite personalisation options.

#### **CORE**

#### **MANIFOLD**

#### **THREAD**

1/2

5/8