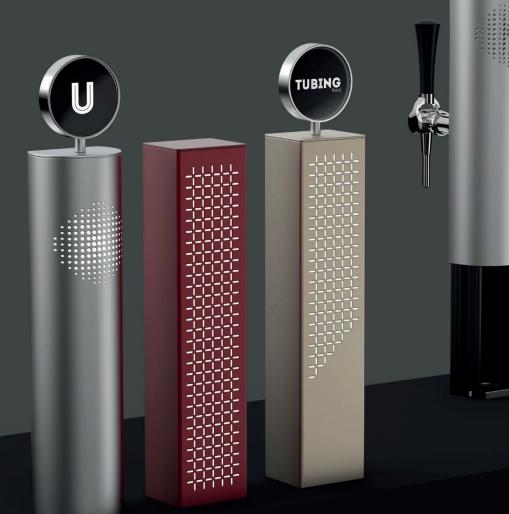

## Versatility at its finest

The fonts in the Modulite series consist of 2 main elements:

The first one being the **core**, which connects to the bar and holds the tap, mini loom and optional lighting.

The second element is the **interchangeable jacket** which is designed to allow for infinite personalisation options.

Keep the core, change the jacket to renew the image of the font and to prepare your towers for events, festivals, brand changes, campaigns...

# **JACKET** - Bespoke Branding Solutions available

# The sky is the limit: Infinite customisation options

Modulite gives you endless possibilities: Try different materials, shapes, measures... to create a distinctive and unique tower that fits into any environment.