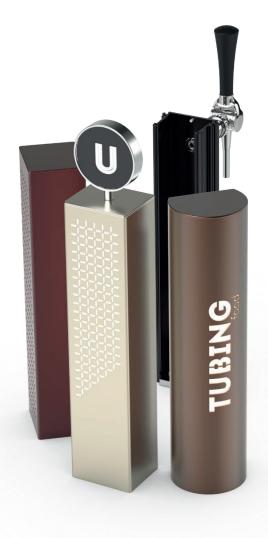

## Versatility at its finest

The fonts in the Modulite series consist of 2 main elements:

The first one being the **core**, which connects to the bar and holds the tap, mini loom and optional lighting.

The second element is the **interchangeable jacket** which is designed to allow for infinite personalisation options.

Keep the core, change the jacket to renew the image of the font and to prepare your towers for events, festivals, brand changes, campaigns...

# **JACKET** - Bespoke Branding Solutions available

# The sky is the limit: Infinite customisation options

Modulite gives you endless possibilities: Try different materials, shapes, measures... to create a distinctive and unique tower that fits into any environment.