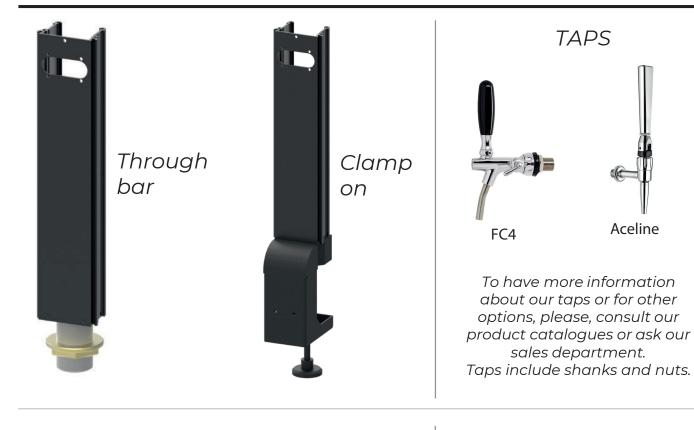

o allow for infinite personalisation options.

Keep the core, change the jacket to renew the image of the font and to prepare your towers for events, festivals, brand changes, campaigns...

#### A sustainable tower

Modulite is made with recycled aluminium. The raw materials are sourced with a reduced carbon footprint in mind by using mainly green energy throughout the supply chain. Both the core and the jacket are fully recyclable.

#### Low cost of ownership

From the easy access to the inner works of the font to the effortless refitting of new jackets, everything is geared towards optimising cost of ownership. If a tower gets damaged, Modulite allows for refitting only the affected parts and not the entire tower. Keep the core, change the jacket, it only takes a minute.

#### **CORE**



#### **MANIFOLD**







#### **THREAD**

1/2

5/8

## **DRIP TRAYS**



Table tray Clamp drip tray

### Plastic:







2 taps

3 taps

# **JACKET** - Bespoke Branding Solutions available



#### TOP COVER



# **BADGE HOLDER**





# **Quick install**

Due to its modular nature, Modulite is very easy to handle and therefore easy to install.

# The sky is the limit: Infinite customisation options

Modulite gives you endless possibilities: Try different materials, shapes, measures... to create a distinctive and unique tower that fits into any environment.



# Your own design or we help creating it for you

Design your own font and we manufacture it for you, or if you prefer, our team of designers will create the tower you've been waiting for.

#### Suitable for all

Beer, water, wine, j